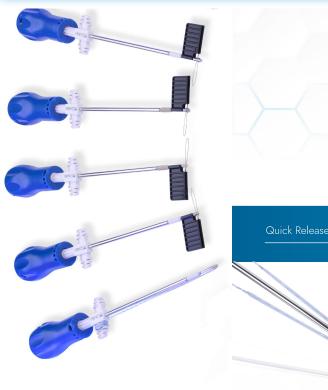

## **Quick Release Mechanism**

Our anchors are meticulously crafted to streamline the repair process. After anchor insertion, the Quick Release mechanism mechanically retracts the driver from the anchor body, simplifying disengagement and eliminating the need for backmalleting.