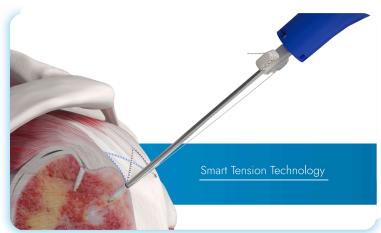

## **Ultimate Tension Control**

Eliminate uncertainty and introduce exceptional control with CONMED's Argo Knotless.

Smart Tension Technology empowers users to adjust tension precisely, maintaining consistent suture tension from insertion to deployment.