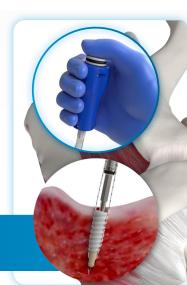

## SUTURE ANCHOR FAMILY

Introducing the next evolution in advanced suture anchor technology — from shoulder to foot and ankle procedures, Argo Knotless® sets a new standard for orthopedic excellence.