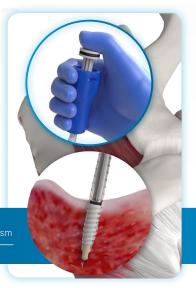

## SUTURE ANCHOR FAMILY

Introducing the next evolution in advanced suture anchor technology — from shoulder to foot and ankle procedures, Argo Knotless® sets a new standard for orthopedic excellence.